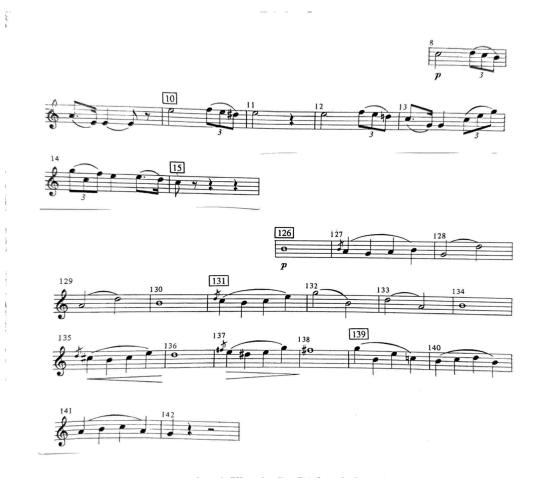

## Sinfonia Audition 2025-2026 Oboe

- 1. Prepare all the following scales and arpeggios: G, C, F, Bb, Eb, Ab, E, A, D.
  - You will be asked to perform <u>one or more</u> of the prepared scales and arpeggios, from memory, at a minimum tempo of MM quarter note = 80.
  - Perform a minimum of 2 octaves where possible. Students who wish to play a 3rd octave may do so. Scales must be performed in complete octaves.
  - The scale pattern is
     The arpeggio pattern is
  - The scales and arpeggios will be tongued ascending and slurred descending.
- 2. Solo of candidate's choice (about 1 minute)
- 3. Excerpt from Rosumunde Overture Schubert/arr. Leidig