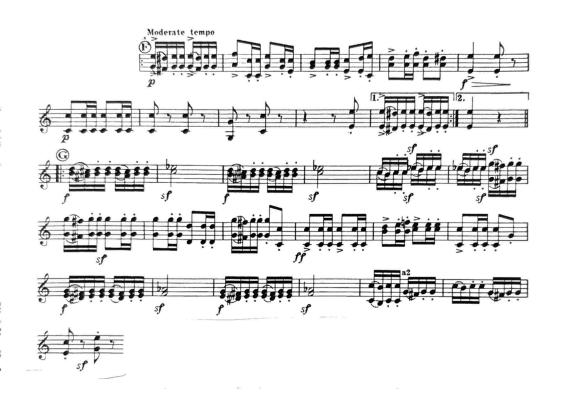

- The scales and arpeggios will be tongued ascending and slurred descending.
- 2. Solo of candidate's choice (about 1 minute)
- 3. Excerpt from Variations on a Theme of Haydn Brahms/arr. Leidig (Play top, please)