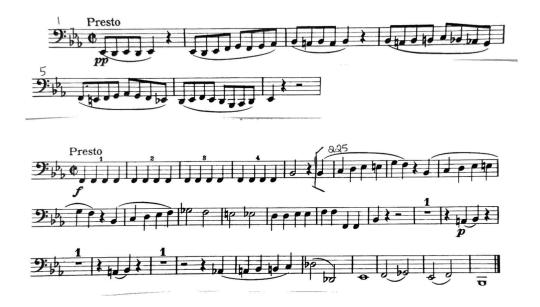

## Sinfonia Audition 2025-2026 Tuba

- 1. Prepare all the following scales and arpeggios: G, C, F, Bb, Eb, Ab, E, A, D.
  - You will be asked to perform <u>one or more</u> of the prepared scales and arpeggios, from memory, at a minimum tempo of MM quarter note = 80.
  - Perform a minimum of 2 octaves where possible. Students who wish to play a 3rd octave may do so. Scales must be performed in complete octaves.
  - The scale pattern is . The arpeggio pattern is
  - The scales and arpeggios will be tongued ascending and slurred descending.
- 2. Solo of candidate's choice (about 1 minute)
- 3. Excerpt from Marriage of Figaro Mozart (2nd excerpt begins at m. 225)